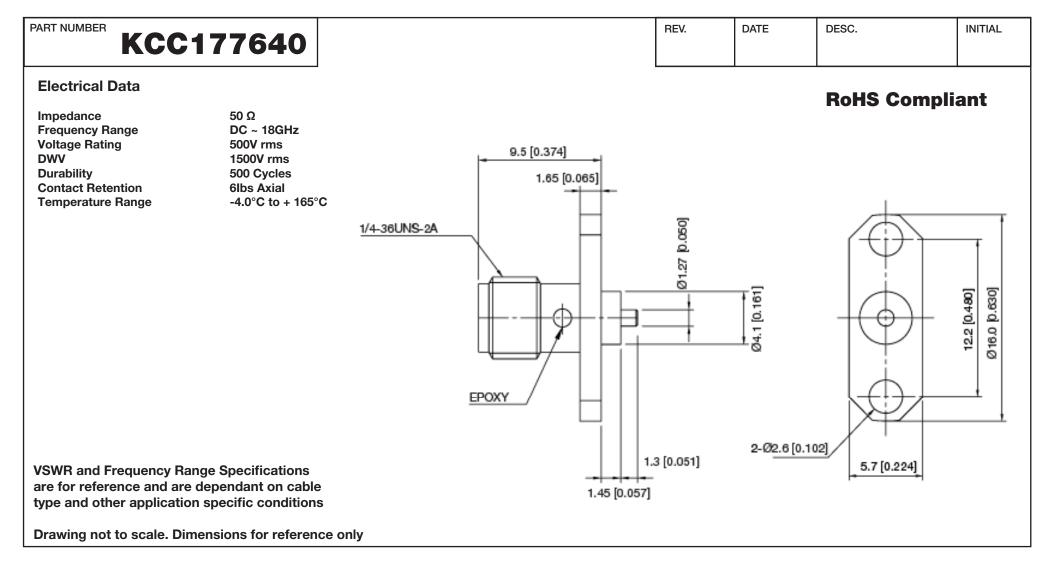

## **G** Konnect RF

540 NW University Blvd. Ste. 109 Port Saint Lucie, Florida, 34986 1-800-790-5887

| PART NUMBER KCC177640                                                                                                                                                 | DESCRIPTION<br>SMA Straight Female Jack Receptacle - 2 Hole Flange<br>Mount - Extended Teflon - Blunt Post - Captive Contact |                                  |                           |
|-----------------------------------------------------------------------------------------------------------------------------------------------------------------------|------------------------------------------------------------------------------------------------------------------------------|----------------------------------|---------------------------|
| CAGE CODE<br><b>664U0</b><br>THIS DRAWING INCLUDING THE<br>DESIGNS IS THE PROPERTY OF<br>KONNECT RF AND IS NOT TO<br>BE USED FOR ANY PURPOSE<br>WITHOUT OUR APPROVAL. | Materials<br>Body<br>Center Contact<br>Insulator                                                                             | Stainless Steel<br>Be.Cu<br>PTFE | Passivated<br>Gold Plated |