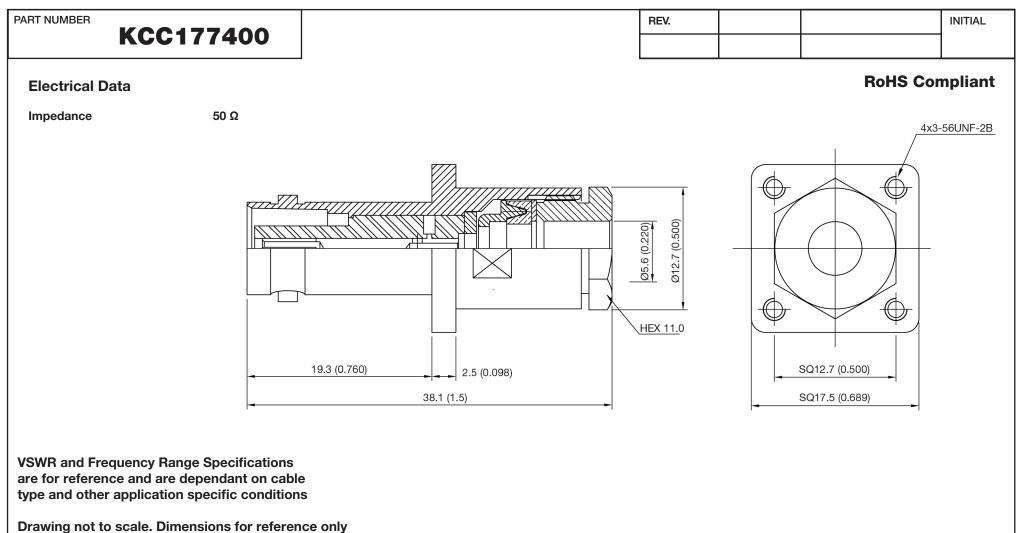

## **G** Konnect RF

WWW.KONNECTRF.COM 540 NW University Blvd. Ste. 109 Port Saint Lucie, Florida, 34986 1-800-790-5887

| PART NUMBER KCC177400                                                                                      |             | DESCRIPTION MHV Straight Female Jack - 4-Hole Flange Mount<br>Clamp |                                           |                              |
|------------------------------------------------------------------------------------------------------------|-------------|---------------------------------------------------------------------|-------------------------------------------|------------------------------|
| CAGE CODE<br>664U0                                                                                         | SIGNATURE X | Cable Types R                                                       | G 58, 142 & 400                           |                              |
| THIS DRAWING INCLUDING THE                                                                                 |             | Materials                                                           |                                           |                              |
| DESIGNS IS THE PROPERTY OF<br>KONNECT RF AND IS NOT TO<br>BE USED FOR ANY PURPOSE<br>WITHOUT OUR APPROVAL. |             | Body / Nut / Cap<br>Canter Contact<br>Gasket<br>Insulator           | Brass<br>Be-Cu<br>Silicone Rubber<br>PTFE | Nickel Plated<br>Gold Plated |