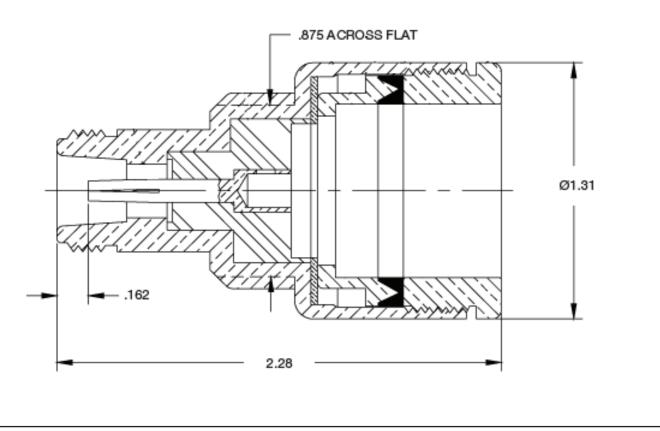

## **RoHS Compliant**

VSWR and Frequency Range Specifications are for reference and are dependant on cable type and other application specific conditions

Drawing not to scale. Dimensions for reference only

## **G** Konnect RF

WWW.KONNECTRF.COM 540 NW University Blvd. Ste. 109 Port Saint Lucie, Florida, 34986 1-800-790-5887

|                       | CC177245         | DESCRIPTION LC Straight Female Jack - Clamp |            |                                |
|-----------------------|------------------|---------------------------------------------|------------|--------------------------------|
| CAGE CODE SIGNATURE / |                  | Cable Types                                 | RG 17, 218 |                                |
| 664U0                 | <u>x</u>         | Materials                                   |            |                                |
| THIS DRAWIN           | IG INCLUDING THE | Body<br>Contact                             | Brass      | Nickel Plated<br>Silver Plated |
| DESIGNS IS T          | HE PROPERTY OF   | Contact                                     | Brass      | Silver Plated                  |
| KONNECT RF            | AND IS NOT TO    |                                             |            |                                |
| BE USED FOF           | R ANY PURPOSE    |                                             |            |                                |
| WITHOUT OU            | R APPROVAL.      |                                             |            |                                |