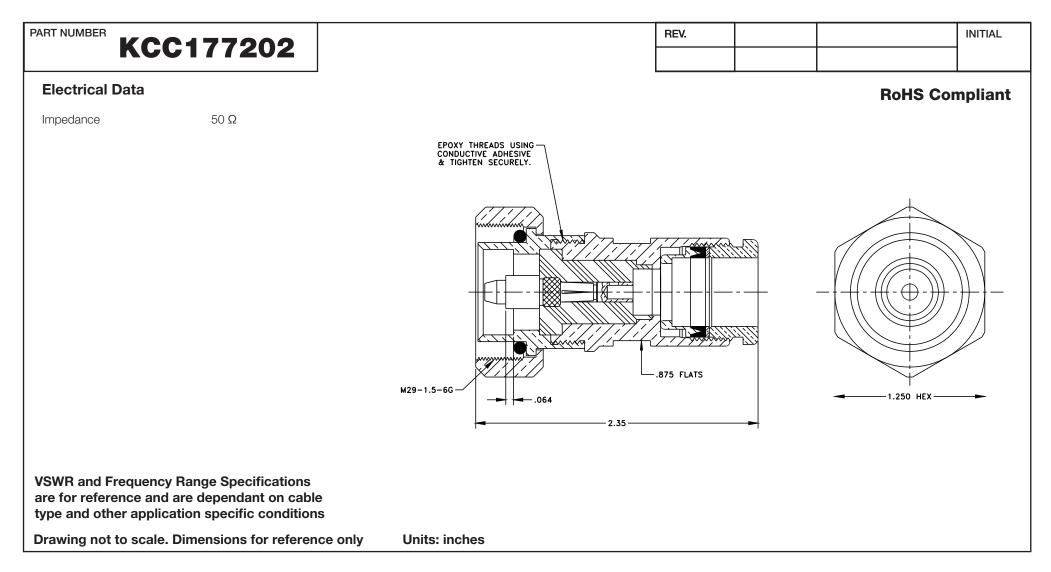

| <b>F</b> Konnect RF                 | PART NUMBER KCC177202                     |                                                                                   | DESCRIPTION 7/16 DIN Straight Male Plug, Clamp   |                                           |                                    |
|-------------------------------------|-------------------------------------------|-----------------------------------------------------------------------------------|--------------------------------------------------|-------------------------------------------|------------------------------------|
| WWW.KONNECTRF.COM<br>1-800-790-5887 | CAGE CODE<br>664U0                        | SIGNATURE X                                                                       | Cable Types: RG-14, 217                          |                                           |                                    |
|                                     | DESIGNS IS T<br>KONNECT RF<br>BE USED FOF | IG INCLUDING THE<br>HE PROPERTY OF<br>AND IS NOT TO<br>ANY PURPOSE<br>R APPROVAL. | Component<br>Body<br>Center Contact<br>Insulator | <b>Material</b><br>Brass<br>Brass<br>PTFE | <b>Plating</b><br>Nickel<br>Silver |