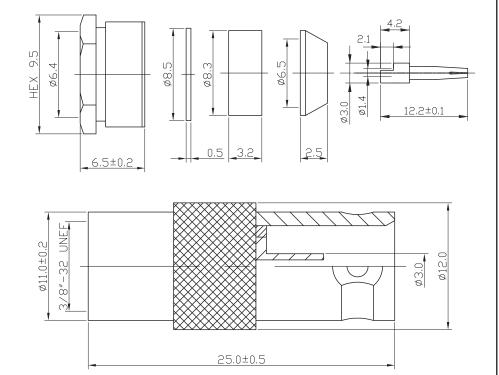

## **RoHS Compliant**

Drawing not to scale. Dimensions for reference only

Units: mm

## **H** Konnect RF

WWW.KONNECTRF.COM 1-800-790-5887

| KCC177155                                                                                                                    | DESCRIPTION BNC Straight Female Jack, Clamp               |                                                     |                                                                         |
|------------------------------------------------------------------------------------------------------------------------------|-----------------------------------------------------------|-----------------------------------------------------|-------------------------------------------------------------------------|
| cage code signature X                                                                                                        | Cable Types: RG-59                                        | 9                                                   |                                                                         |
| THIS DRAWING INCLUDING THE DESIGNS IS THE PROPERTY OF KONNECT RF AND IS NOT TO BE USED FOR ANY PURPOSE WITHOUT OUR APPROVAL. | Component Body Braid Clamp Contact Washer Clamp Insulator | Material Brass Brass Brass Stainless Steel Zinc POM | Brass Nickel Brass Nickel Brass Gold Stainless Steel Nickel Zinc Nickel |