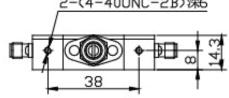

## **KAT178102**

50 Ω

7 - 10 GHz

0-20 dB

≤ 0.5 dB

≤ 1.50:1

5 Watts

|       | REV.                            | DATE | COMMENTS | INITIAL |  |  |  |
|-------|---------------------------------|------|----------|---------|--|--|--|
|       |                                 |      |          |         |  |  |  |
|       | RoHS Compliant                  |      |          |         |  |  |  |
|       |                                 |      |          |         |  |  |  |
|       |                                 |      |          |         |  |  |  |
|       |                                 |      |          |         |  |  |  |
|       |                                 |      |          |         |  |  |  |
|       |                                 |      |          |         |  |  |  |
| ⊕⊾III | Ð <sub>m</sub> 2−(4−40UNC−2B)深6 |      |          |         |  |  |  |
| l'ni  |                                 |      |          |         |  |  |  |