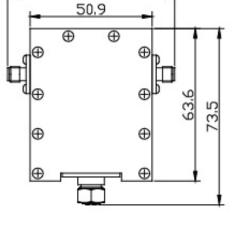

## Mechanical Data

Temperature Range: -55

-55 °C - 85 °C

69.7

Drawing not to scale. Dimensions for reference only Units: mm

WWW.KONNECTRF.COM 1-800-790-5887

| PART NUMBER <b>KAT178102</b>                                                                                                                        |           | DESCRIPTION<br>Variable Attenuator, SMA Female Jack, 7-10 GHz, 5 Watts |                                              |                                  |
|-----------------------------------------------------------------------------------------------------------------------------------------------------|-----------|------------------------------------------------------------------------|----------------------------------------------|----------------------------------|
|                                                                                                                                                     | SIGNATURE |                                                                        |                                              |                                  |
| 664U0 X<br>THIS DRAWING INCLUDING THE<br>DESIGNS IS THE PROPERTY OF<br>KONNECT RF AND IS NOT TO<br>BE USED FOR ANY PURPOSE<br>WITHOUT OUR APPROVAL. |           | <b>Component</b><br>Body<br>Connectors<br>Female Pin                   | <b>Material</b><br>Aluminum<br>Brass<br>BeCu | <b>Plating</b><br>Nickel<br>Gold |