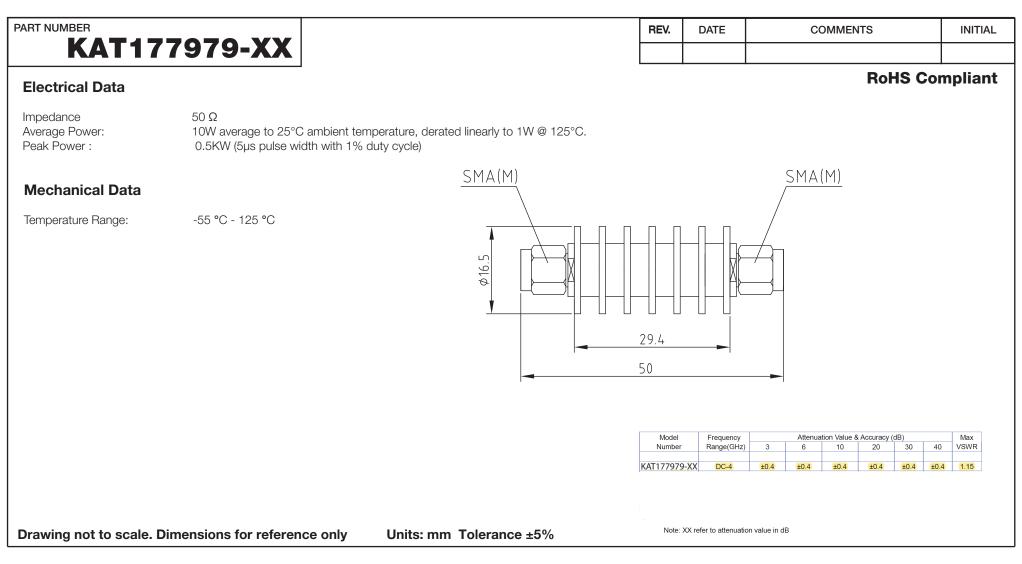

| PART NUMBER KAT177979-XX                             |                                                                                       | DESCRIPTION<br>Fixed Attenuator, SMA Male/Male    |                                                                                                                                                                                                                         |                                                                                                                                                                                                                                                                             |
|------------------------------------------------------|---------------------------------------------------------------------------------------|---------------------------------------------------|-------------------------------------------------------------------------------------------------------------------------------------------------------------------------------------------------------------------------|-----------------------------------------------------------------------------------------------------------------------------------------------------------------------------------------------------------------------------------------------------------------------------|
| 664U0<br>THIS DRAWING<br>DESIGNS IS TH<br>KONNECT RF | HE PROPERTY OF<br>AND IS NOT TO                                                       | <b>Component</b><br>Body<br>Female Pin<br>Housing | <b>Material</b><br>Brass<br>BeCu<br>Aluminum                                                                                                                                                                            | <b>Plating</b><br>Nickel<br>Gold<br>Black Anodize                                                                                                                                                                                                                           |
|                                                      | KAT<br>GE CODE<br>664U0<br>THIS DRAWING<br>DESIGNS IS TH<br>KONNECT RF<br>BE USED FOR | KAT177979-XX<br>Ge code Signature                 | KAT177979-XX Fixed Attended   GE CODE SIGNATURE X Component   664U0 X Component Body   THIS DRAWING INCLUDING THE DESIGNS IS THE PROPERTY OF Housing Housing   KONNECT RF AND IS NOT TO BE USED FOR ANY PURPOSE Housing | KAT177979-XX Fixed Attenuator, SMA Male/I   GE CODE SIGNATURE X Component Material   664U0 X Component Body Brass   THIS DRAWING INCLUDING THE Body Brass BeCu   DESIGNS IS THE PROPERTY OF Housing Aluminum   KONNECT RF AND IS NOT TO BE USED FOR ANY PURPOSE Description |