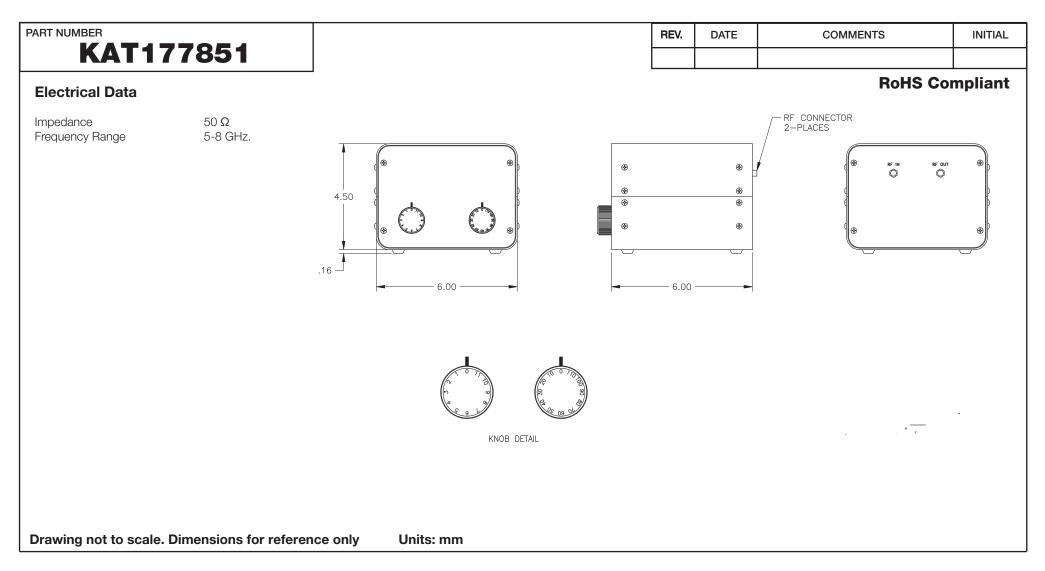

## **G** Konnect RF

WWW.KONNECTRF.COM 1-800-790-5887

| PART NUMBER                                                                                                                              | DESCRIPTION Step Attenuator, N, 5-8 GHz<br>0-100 dB in 1 dB Steps |                 |       |
|------------------------------------------------------------------------------------------------------------------------------------------|-------------------------------------------------------------------|-----------------|-------|
| CAGE CODE SIGNATURE SIGNATURE X                                                                                                          | Materials                                                         |                 |       |
| THIS DRAWING INCLUDING THE<br>DESIGNS IS THE PROPERTY OF<br>KONNECT RF AND IS NOT TO<br>BE USED FOR ANY PURPOSE<br>WITHOUT OUR APPROVAL. | Body                                                              | Alluminum Alloy | Black |