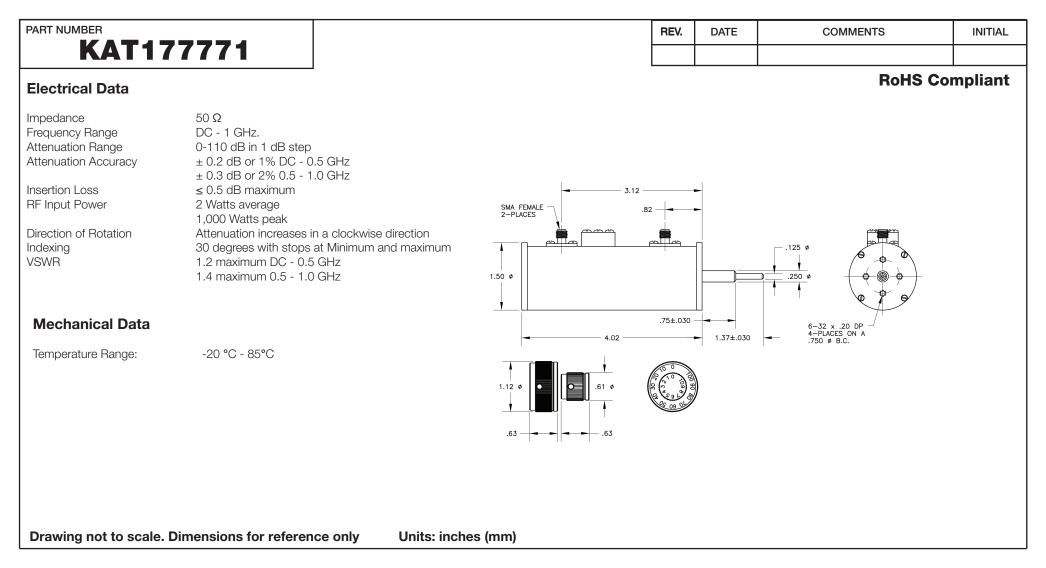

| <b>G</b> Konnect I | RF |
|--------------------|----|
|--------------------|----|

WWW.KONNECTRF.COM 1-800-790-5887

| PART NUMBER                                                                                                                              | DESCRIPTION                        |
|------------------------------------------------------------------------------------------------------------------------------------------|------------------------------------|
| <b>KAT17777,1</b>                                                                                                                        | Dual Rotary Attenuator, SMA Female |
| CAGE CODE SIGNATURE SIGNATURE X                                                                                                          |                                    |
| THIS DRAWING INCLUDING THE<br>DESIGNS IS THE PROPERTY OF<br>KONNECT RF AND IS NOT TO<br>BE USED FOR ANY PURPOSE<br>WITHOUT OUR APPROVAL. |                                    |