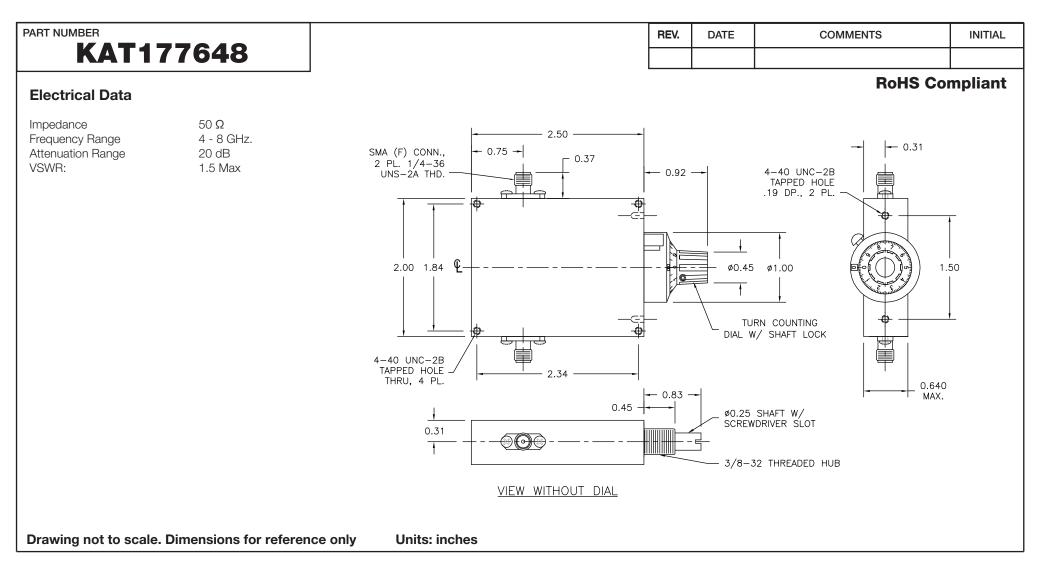

| <b>G</b> Konnect RF |
|---------------------|
|---------------------|

WWW.KONNECTRF.COM 1-800-790-5887

| PART NUMBER <b>KAT177648</b>                                                                                                             |             | DESCRIPTION<br>Continuously Variable Attenuator w/ Turn Counting Dial,<br>SMA Female, *Does Not Spec The Flatness |
|------------------------------------------------------------------------------------------------------------------------------------------|-------------|-------------------------------------------------------------------------------------------------------------------|
| CAGE CODE<br>664U0                                                                                                                       | SIGNATURE X |                                                                                                                   |
| THIS DRAWING INCLUDING THE<br>DESIGNS IS THE PROPERTY OF<br>KONNECT RF AND IS NOT TO<br>BE USED FOR ANY PURPOSE<br>WITHOUT OUR APPROVAL. |             |                                                                                                                   |