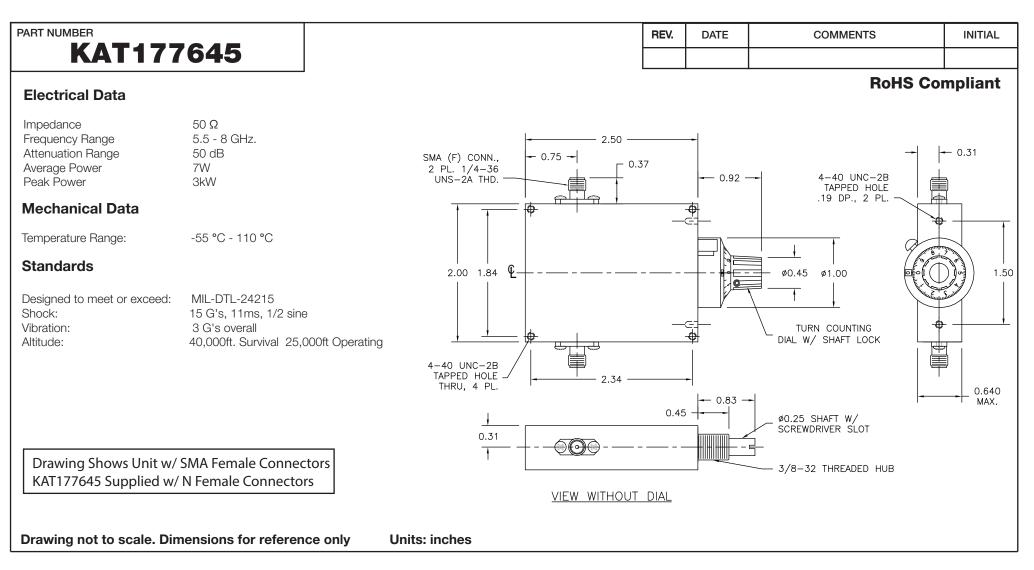

| <b>G</b> Konnect | RF |
|------------------|----|
|------------------|----|

WWW.KONNECTRF.COM 1-800-790-5887

| PART NUMBER                                                                                                                              | DESCRIPTION                                                      |
|------------------------------------------------------------------------------------------------------------------------------------------|------------------------------------------------------------------|
| <b>KAT177645</b>                                                                                                                         | Continuously Variable Attenuator w/ Turn Counting Dial, N Female |
| CAGE CODE SIGNATURE SIGNATURE X                                                                                                          |                                                                  |
| THIS DRAWING INCLUDING THE<br>DESIGNS IS THE PROPERTY OF<br>KONNECT RF AND IS NOT TO<br>BE USED FOR ANY PURPOSE<br>WITHOUT OUR APPROVAL. |                                                                  |