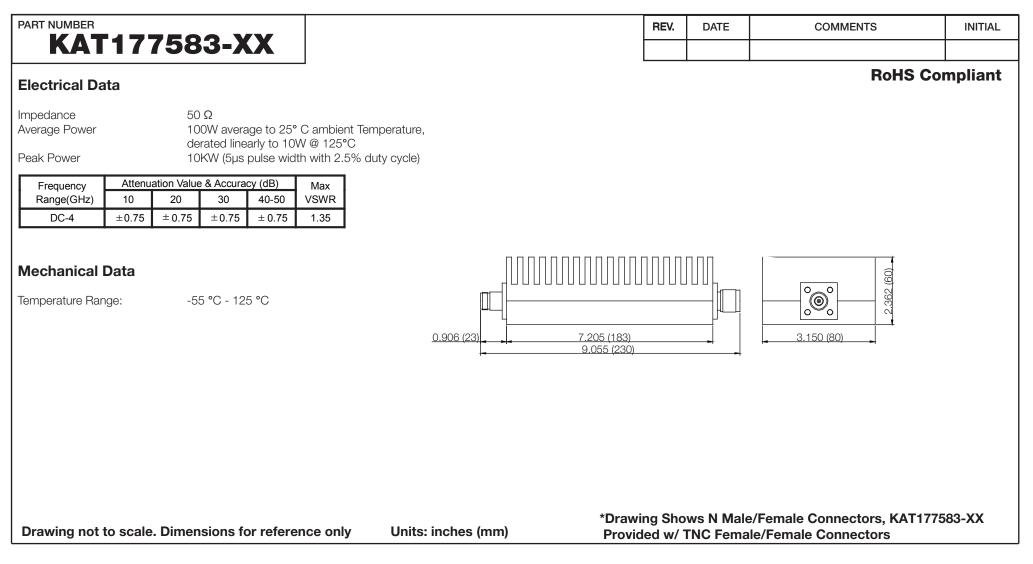

| <b>G</b> Konnect RF                 | PART NUMBER                | 77583-XX                   | DESCRIPTION<br>Fixed Attenuator, TNC Female/Female |                                                   |                |
|-------------------------------------|----------------------------|----------------------------|----------------------------------------------------|---------------------------------------------------|----------------|
| WWW.KONNECTRF.COM<br>1-800-790-5887 |                            | SIGNATURE                  | Substitute Attenuation Value in dB for XX          |                                                   |                |
|                                     | 664U0                      |                            | Component<br>Body                                  | Material                                          | Plating        |
|                                     |                            | THIS DRAWING INCLUDING THE |                                                    | Brass                                             | Nickel         |
|                                     | THIS DRAWIN                |                            |                                                    | Brass Gold<br>BeCu Gold<br>Aluminum Black Anodize | Gold           |
|                                     | DESIGNS IS THE PROPERTY OF |                            | Female Pin<br>Housing                              |                                                   |                |
|                                     | KONNECT RF AND IS NOT TO   |                            | Tiousing                                           |                                                   | DIACK ALIOUIZE |
|                                     | BE USED FOR ANY PURPOSE    |                            |                                                    |                                                   |                |
|                                     |                            |                            |                                                    |                                                   |                |