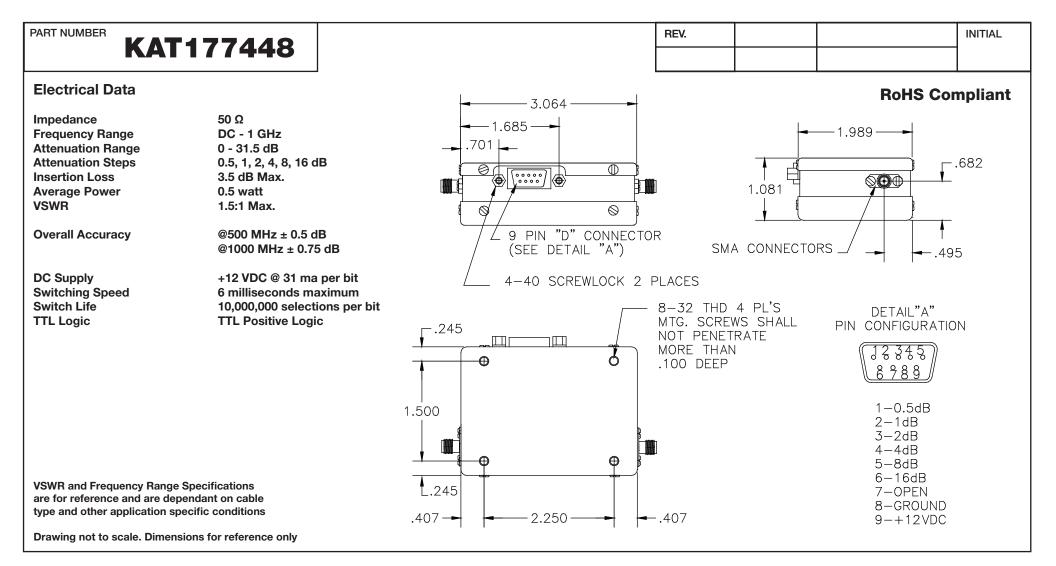

| <b>H</b> Konnect RF |
|---------------------|
|---------------------|

WWW.KONNECTRF.COM 540 NW University Blvd. Ste. 109 Port Saint Lucie, Florida, 34986 1-800-790-5887

|                                                                                                                                                     | AT177448 | DESCRIPTION Programmable Step Attenuator - SMA Female |
|-----------------------------------------------------------------------------------------------------------------------------------------------------|----------|-------------------------------------------------------|
|                                                                                                                                                     |          |