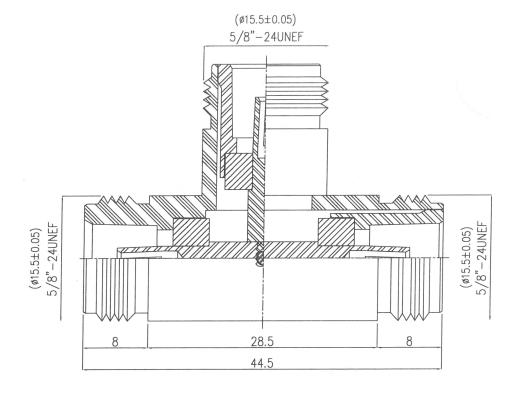

PART NUMBER KAD187906

| REV. | DATE | COMMENTS | INITIAL |
|------|------|----------|---------|
|      |      |          |         |

RoHS Compliant

Drawing not to scale. Dimensions for reference only

Units: inches (mm)

## **H** Konnect RF

WWW.KONNECTRF.COM 1-800-790-5887

| PART NUMBER                               |                                                                      | DESCRIPTION                                                  |                          |                          |
|-------------------------------------------|----------------------------------------------------------------------|--------------------------------------------------------------|--------------------------|--------------------------|
| KAD                                       | 187906                                                               | Adapter, T-Type, N Female Jack to Female Jack to Female Jack |                          |                          |
| CAGE CODE <b>664U0</b>                    | SIGNATURE                                                            | Component<br>Body                                            | <b>Material</b><br>Brass | <b>Plating</b><br>Nickel |
| DESIGNS IS T<br>KONNECT RF<br>BE USED FOF | G INCLUDING THE HE PROPERTY OF AND IS NOT TO RANY PURPOSE RAPPROVAL. | Center Contact<br>Insulator<br>Washer                        | Brass<br>PTFE<br>Brass   | Gold<br>Nickel           |