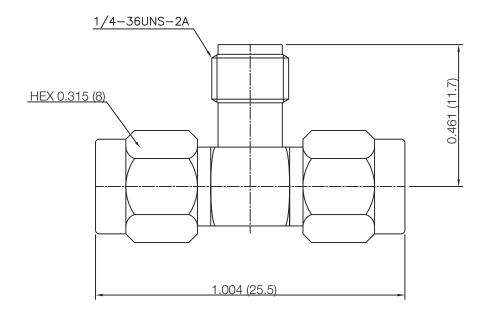

## **Electrical Data**

Impedance

50 Ω

Drawing not to scale. Dimensions for reference only

Units: inches (mm)

## **H** Konnect RF

WWW.KONNECTRF.COM 1-800-790-5887

| KAD187862                                                                                                                                      |  | DESCRIPTION Adapter, T-Type, SMA Male Plug to Female Jack to Male Plug |                                                |                                |
|------------------------------------------------------------------------------------------------------------------------------------------------|--|------------------------------------------------------------------------|------------------------------------------------|--------------------------------|
| CAGE CODE  664U0  THIS DRAWING INCLUDING THE DESIGNS IS THE PROPERTY OF KONNECT RF AND IS NOT TO BE USED FOR ANY PURPOSE WITHOUT OUR APPROVAL. |  | Component Body & Coupling Center Contact Insulator                     | <b>Material</b><br>g cap Brass<br>BeCu<br>PTFE | <b>Plating</b><br>Gold<br>Gold |