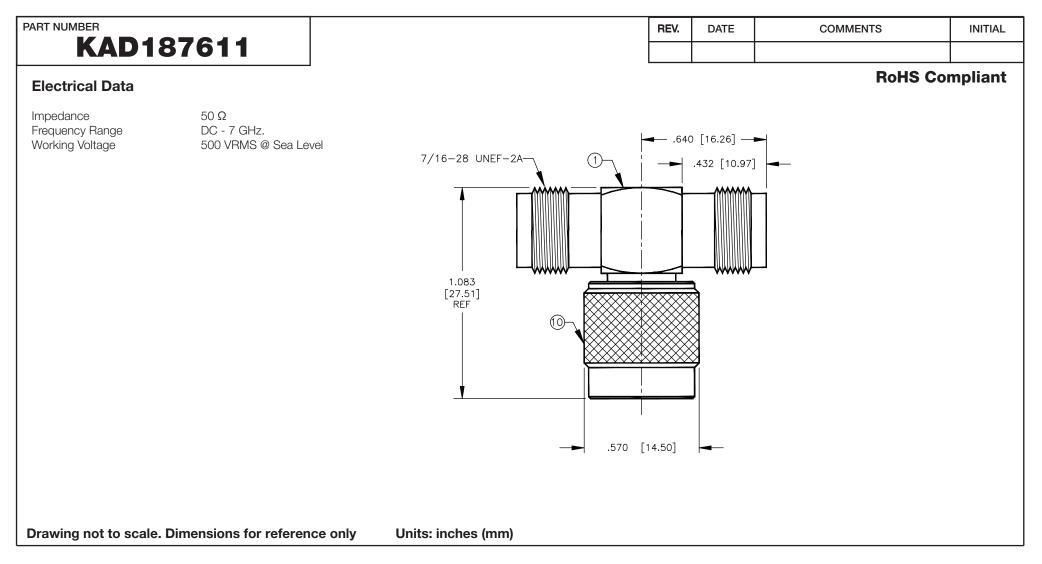

WWW.KONNECTRF.COM 1-800-790-5887

| PART NUMBER                                                                                                |  | DESCRIPTION<br>Adapter, T-Type, TNC Female Jack to Male Plug to Female Jack |                                                              |                                                    |
|------------------------------------------------------------------------------------------------------------|--|-----------------------------------------------------------------------------|--------------------------------------------------------------|----------------------------------------------------|
| CAGE CODE<br>664U0                                                                                         |  | Component<br>Body & Shell<br>Press Fit Body<br>Contact<br>Pin               | <b>Material</b><br>Brass<br>Brass<br>Brass<br>Brass<br>Brass | <b>Plating</b><br>Nickel<br>Nickel<br>Gold<br>Gold |
| DESIGNS IS THE PROPERTY OF<br>KONNECT RF AND IS NOT TO<br>BE USED FOR ANY PURPOSE<br>WITHOUT OUR APPROVAL. |  | Insulator<br>Press Fit Washer<br>Gasket<br>Retaining Ring                   | PTFE<br>Brass<br>Silicone Rubber<br>Brass                    | Nickel<br>Red                                      |