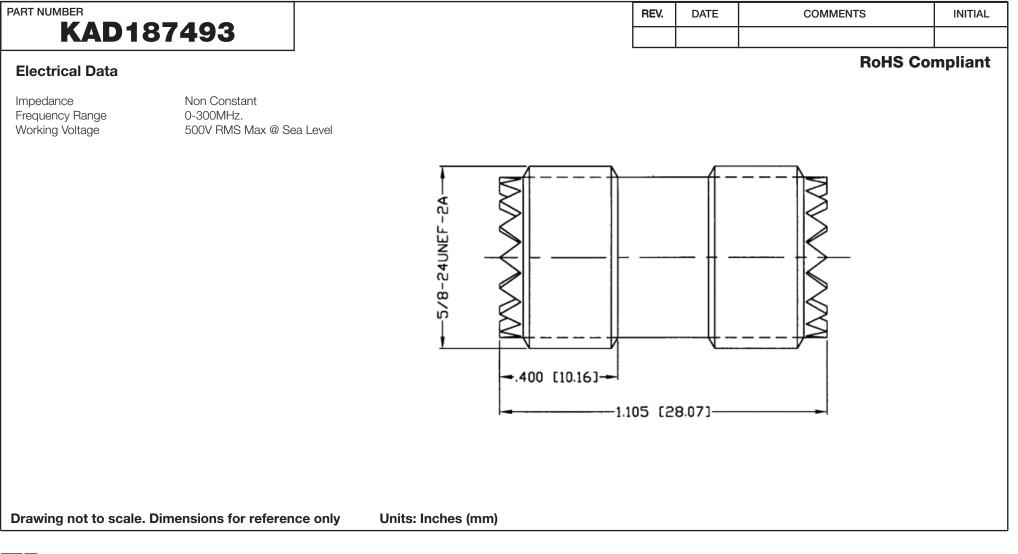

WWW.KONNECTRF.COM 1-800-790-5887

| PART NUMBER                                                                  |             | DESCRIPTION                                            |                       |                         |
|------------------------------------------------------------------------------|-------------|--------------------------------------------------------|-----------------------|-------------------------|
|                                                                              |             | Adapter, In-Series, UHF Straight Female to Female Jack |                       |                         |
| CAGE CODE<br>664U0                                                           | SIGNATURE X | Component                                              | Materi