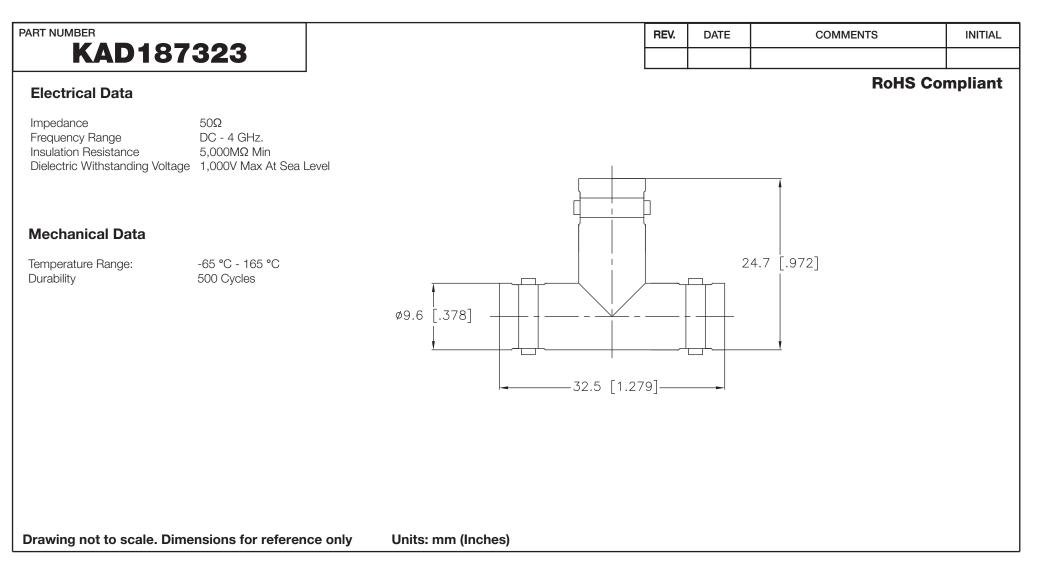

| <b>G</b> Konnect R | F |
|--------------------|---|
|--------------------|---|

WWW.KONNECTRF.COM 1-800-790-5887

| PART NUMBER                                                                                                                              |  | DESCRIPTION                                                    |                       |                      |
|------------------------------------------------------------------------------------------------------------------------------------------|--|----------------------------------------------------------------|-----------------------|----------------------|
| <b>KAD187323</b>                                                                                                                         |  | Adapter, T-Type, BNC Female Jack to Female Jack to Female Jack |                       |                      |
| CAGE CODE SIGNATURE / X                                                                                                                  |  | Component                                                      | Material              | Plating              |
| THIS DRAWING INCLUDING THE<br>DESIGNS IS THE PROPERTY OF<br>KONNECT RF AND IS NOT TO<br>BE USED FOR ANY PURPOSE<br>WITHOUT OUR APPROVAL. |  | Body & Nut<br>Center Contact<br>Insulator                      | Brass<br>BeCu<br>PTFE | White Bronze<br>Gold |