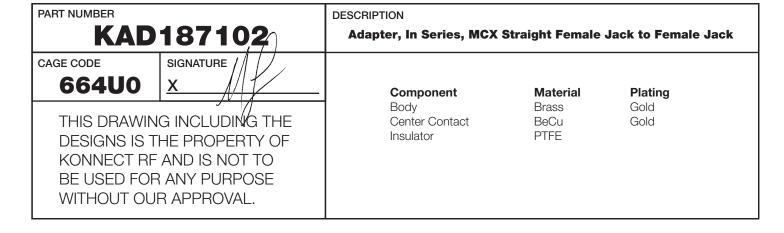

PART NUMBER

## KAD187102

| REV. | DATE | COMMENTS | INITIAL |
|------|------|----------|---------|
|      |      |          |         |