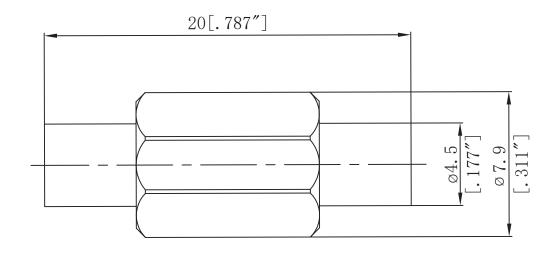

#### **Mechanical Data**

Temperature Range: -55 °C - 165 °C Durability 500 Cycles

Drawing not to scale. Dimensions for reference only

Units: mm (Inches)