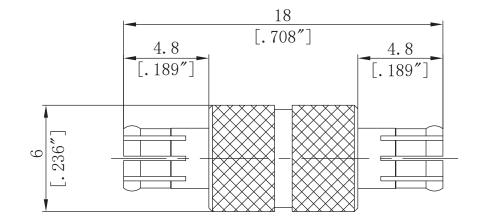

#### **Mechanical Data**

Temperature Range: -55 °C - 165 °C Durability 500 Cycles

Drawing not to scale. Dimensions for reference only

Units: mm (Inches)