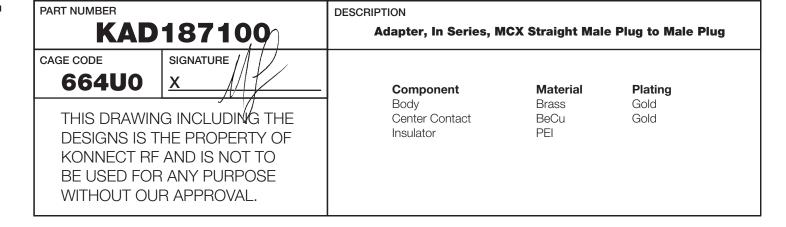

PART NUMBER

## **KAD187100**

| REV. | DATE | COMMENTS | INITIAL |
|------|------|----------|---------|
|      |      |          |         |