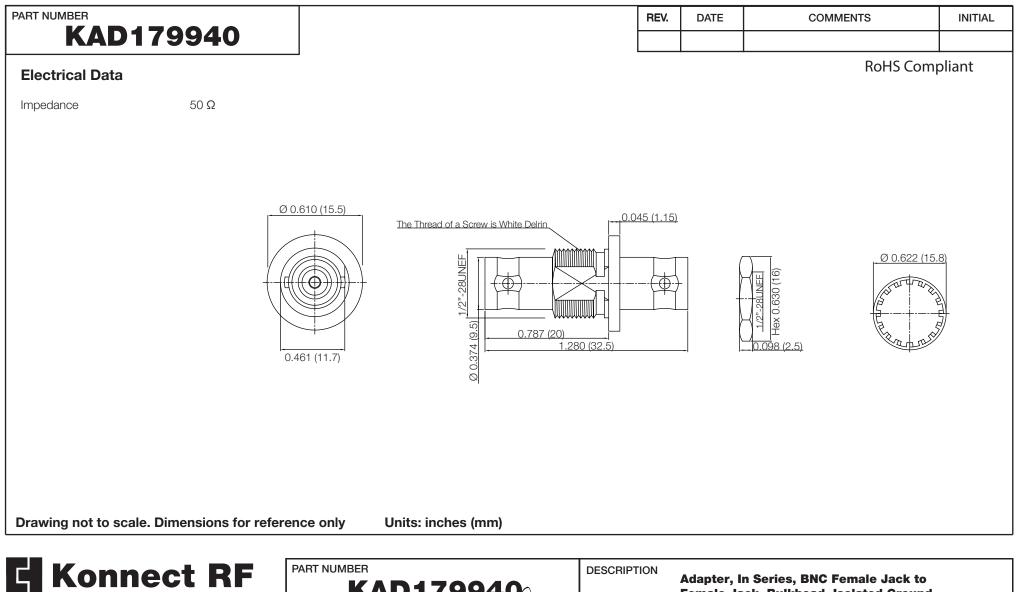

WWW.KONNECTRF.COM 1-800-790-5887

| KAD179940                  |                                                                      | DESCRIPTION<br>Adapter, In Series, BNC Female Jack to<br>Female Jack, Bulkhead, Isolated Ground |                                                                             |                                                           |                                  |
|----------------------------|----------------------------------------------------------------------|-------------------------------------------------------------------------------------------------|-----------------------------------------------------------------------------|-----------------------------------------------------------|----------------------------------|
| DESIGNS IS T<br>KONNECT RF | SIGNATURE<br>X<br>G INCLUDING THE<br>HE PROPERTY OF<br>AND IS NOT TO | Body<br>Cent<br>Insul                                                                           | <b>nponent</b><br>y, Nut, & Washer<br>ter Contact<br>lator<br>ad of a Screw | <b>Material</b><br>Brass<br>Brass<br>PTFE<br>White Delrin | <b>Plating</b><br>Nickel<br>Gold |
| BE USED FOR<br>WITHOUT OUI | ANY PURPOSE<br>R APPROVAL.                                           |                                                                                                 |                                                                             |                                                           |                                  |