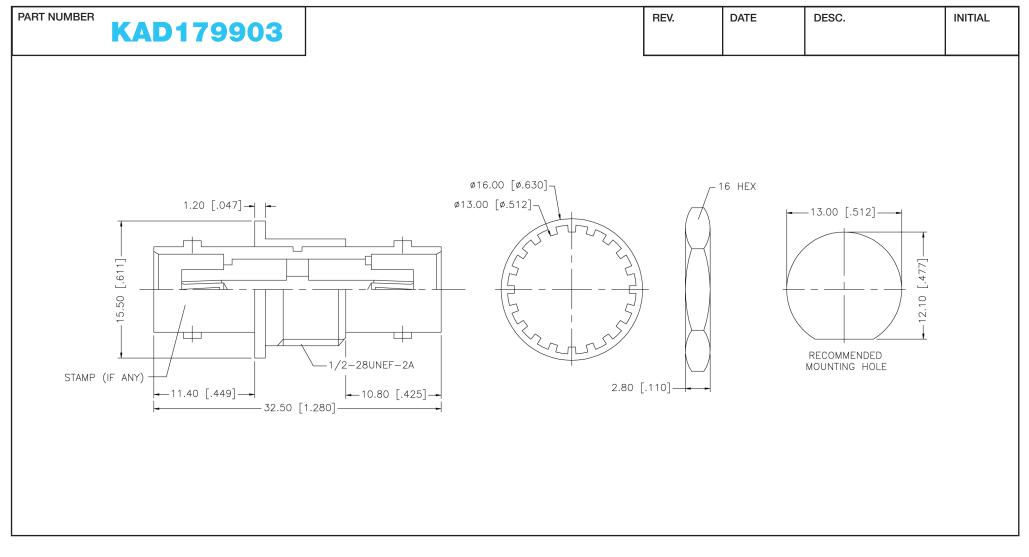

| <b>Konnect</b> | RF |
|----------------|----|
|----------------|----|

WWW.KONNECTRF.COM 540 NW University Blvd. Ste. 109 Port Saint Lucie, Florida, 34986 1-800-790-5887

| PART NUMBER KAD179903      |                                       | DESCRIF | DESCRIPTION IN-SERIES ADAPTER, BNC FEMALI<br>to FEMALE BULKHEAD, 50 Ohm |              |         |        |   |  |
|----------------------------|---------------------------------------|---------|-------------------------------------------------------------------------|--------------|---------|--------|---|--|
| CAGE CODE                  | SIGNATURE                             | NOTES   |                                                                         |              |         |        |   |  |
| 664U0                      | X                                     | _       | 7                                                                       | HEX NUT      | BRASS   | NICKEL | 1 |  |
|                            | · · · · · · · · · · · · · · · · · · · | -       | 6                                                                       | LOCK WASHER  | BRASS   | NICKEL | 1 |  |
| THIS DRAWIN                |                                       | 5       | LOCK RING                                                               | BRASS        | NICKEL  | 1      |   |  |
| -                          |                                       | 4       | CONTACT PIN                                                             | PHOS. BRONZE | GOLD    | 1      |   |  |
| DESIGNS IS T               |                                       | 3       | INSULATOR                                                               | DELRIN       | NATURAL | 1      |   |  |
| KONNECT RF                 |                                       | 2       | INSULATOR                                                               | DELRIN       | WHITE   | 1      |   |  |
|                            |                                       | 1       | BODY                                                                    | BRASS        | NICKEL  | 1      |   |  |
| BE USED FOR<br>WITHOUT OUI |                                       |         | DESCRIPTION                                                             | MATERIAL     | FINISH  | QTY    |   |  |