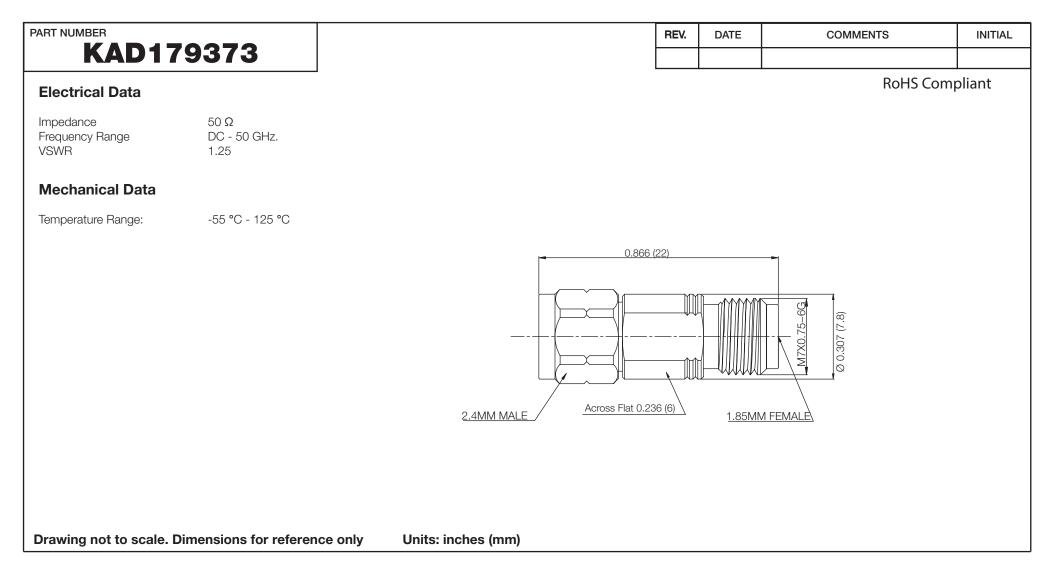

WWW.KONNECTRF.COM 1-800-790-5887

| PART NUMBER <b>KAD17937,3</b>                                                                                                            |             | DESCRIPTION<br>Precision Adapter, Between Series, 2.4mm<br>Male Plug to 1.85mm Female Jack |                                |                    |
|------------------------------------------------------------------------------------------------------------------------------------------|-------------|--------------------------------------------------------------------------------------------|--------------------------------|--------------------|
| CAGE CODE<br>664U0                                                                                                                       | SIGNATURE X | Component                                                                                  | Material                       | Plating/Finish     |
| THIS DRAWING INCLUDING THE<br>DESIGNS IS THE PROPERTY OF<br>KONNECT RF AND IS NOT TO<br>BE USED FOR ANY PURPOSE<br>WITHOUT OUR APPROVAL. |             | Body<br>Center Contact<br>Insulator                                                        | Stainless Steel<br>BeCu<br>PEI | Passivated<br>Gold |