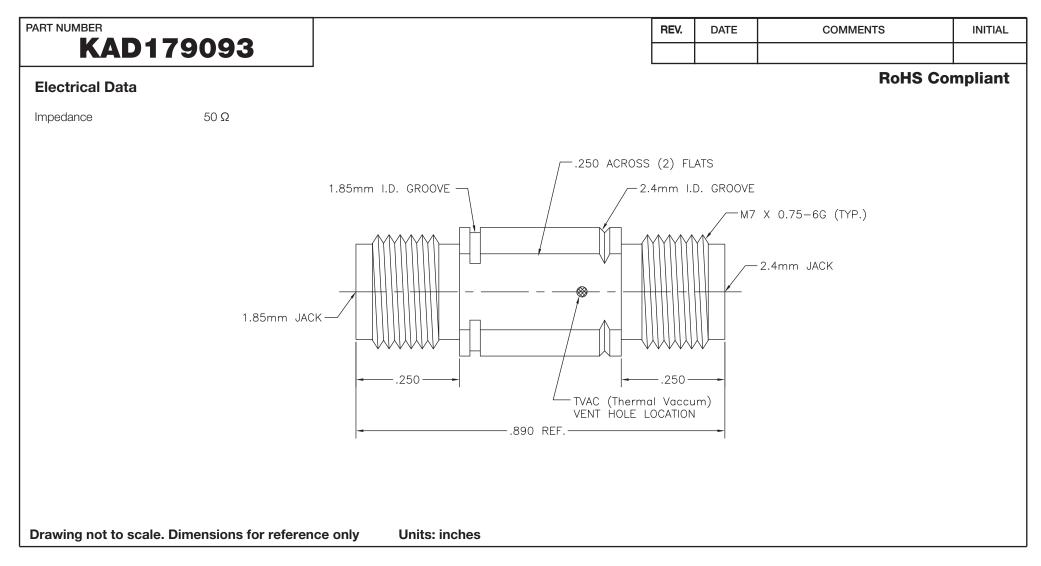

WWW.KONNECTRF.COM 1-800-790-5887

| PART NUMBER                                                                                                                              |             | DESCRIPTION<br>Adapter, Between Series, 2.4mm Female Jack<br>to 1.85mm Female Jack |                                                           |                                  |
|------------------------------------------------------------------------------------------------------------------------------------------|-------------|------------------------------------------------------------------------------------|-----------------------------------------------------------|----------------------------------|
| CAGE CODE<br>664U0                                                                                                                       | SIGNATURE X | Component                                                                          | Material                                                  | Plating/Finish                   |
| THIS DRAWING INCLUDING THE<br>DESIGNS IS THE PROPERTY OF<br>KONNECT RF AND IS NOT TO<br>BE USED FOR ANY PURPOSE<br>WITHOUT OUR APPROVAL. |             | Body & Coupling Nut<br>Outer Conductor<br>Center Contact<br>Insulator<br>Gasket    | Stainless Steel<br>Stainless Steel<br>BeCu<br>PCTFE/KEL-F | Passivated<br>Passivated<br>Gold |