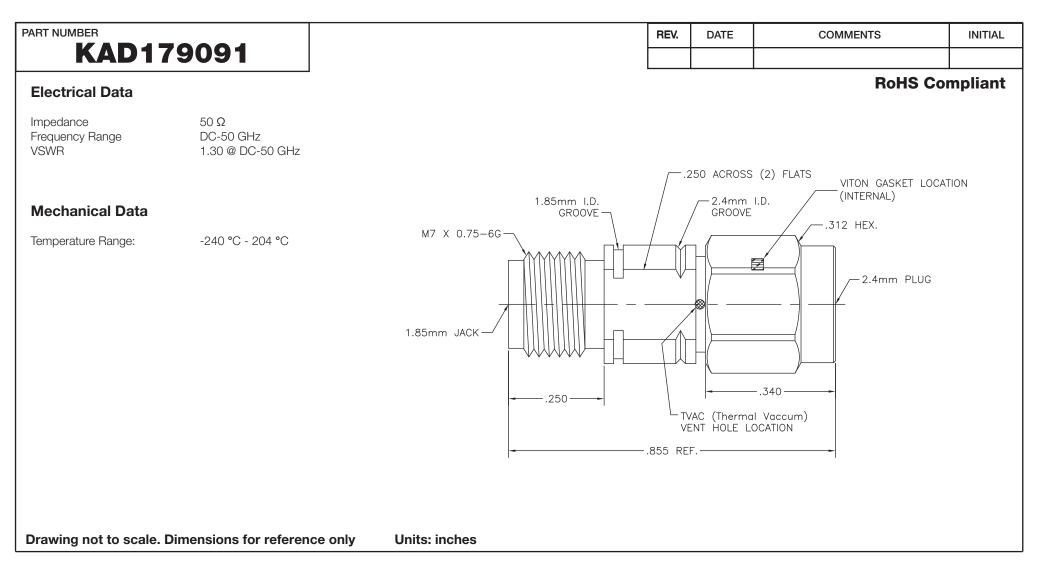

WWW.KONNECTRF.COM 1-800-790-5887

| PART NUMBER <b>KAD17909,1</b>                                                                                                            |  | DESCRIPTION<br>Adapter, Between Series, 2.4mm Male Plug to 1.85mm Female Jack   |                                                                           |                                  |
|------------------------------------------------------------------------------------------------------------------------------------------|--|---------------------------------------------------------------------------------|---------------------------------------------------------------------------|----------------------------------|
|                                                                                                                                          |  |                                                                                 |                                                                           |                                  |
| THIS DRAWING INCLUDING THE<br>DESIGNS IS THE PROPERTY OF<br>KONNECT RF AND IS NOT TO<br>BE USED FOR ANY PURPOSE<br>WITHOUT OUR APPROVAL. |  | Body & Coupling Nut<br>Outer Conductor<br>Center Contact<br>Insulator<br>Gasket | Stainless Steel<br>Stainless Steel<br>BeCu<br>PCTFE/KEL-F<br>Viton Rubber | Passivated<br>Passivated<br>Gold |