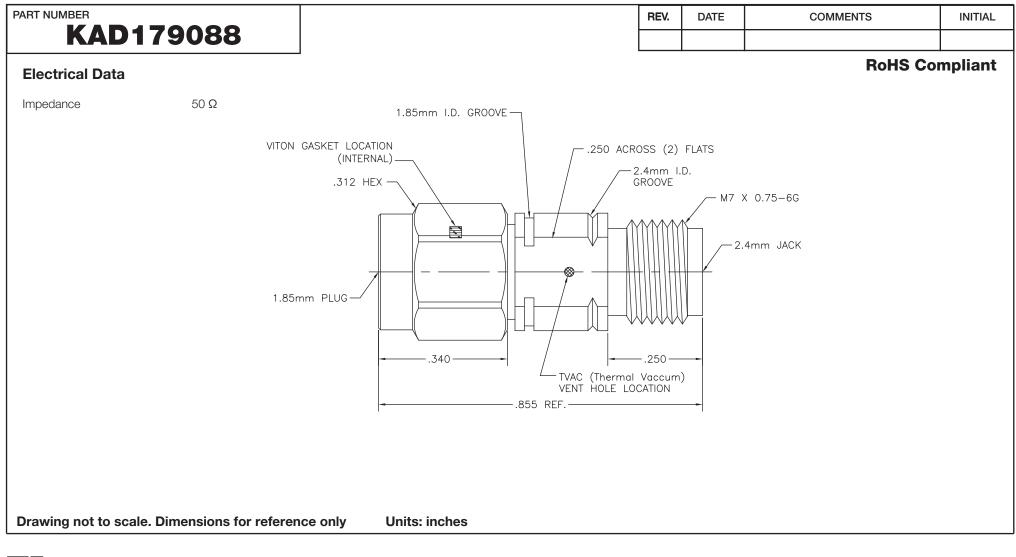

WWW.KONNECTRF.COM 1-800-790-5887

| PART NUMBER                                                                                                                              |             | DESCRIPTION<br>Adapter, Between Series, 2.4mm Female Jack to 1.85mm Male Plug   |                                                                           |                                  |
|------------------------------------------------------------------------------------------------------------------------------------------|-------------|---------------------------------------------------------------------------------|---------------------------------------------------------------------------|----------------------------------|
| CAGE CODE<br>664U0                                                                                                                       | SIGNATURE X | Component                                                                       | Material                                                                  | Plating/Finish                   |
| THIS DRAWING INCLUDING THE<br>DESIGNS IS THE PROPERTY OF<br>KONNECT RF AND IS NOT TO<br>BE USED FOR ANY PURPOSE<br>WITHOUT OUR APPROVAL. |             | Body & Coupling Nut<br>Outer Conductor<br>Center Contact<br>Insulator<br>Gasket | Stainless Steel<br>Stainless Steel<br>BeCu<br>PCTFE/KEL-F<br>Viton Rubber | Passivated<br>Passivated<br>Gold |