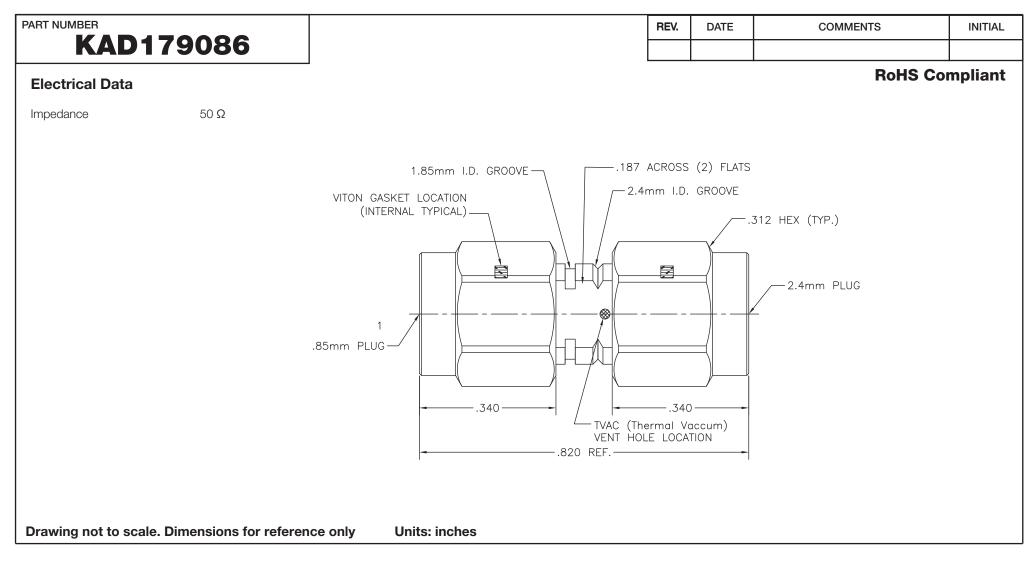

WWW.KONNECTRF.COM 1-800-790-5887

| PART NUMBER <b>KAD179086</b>                                                                                                                                               |  | DESCRIPTION<br>Adapter, Between Series, 2.4mm Male Plug to 1.85mm Male Plug                         |                                                                                              |                                                           |
|----------------------------------------------------------------------------------------------------------------------------------------------------------------------------|--|-----------------------------------------------------------------------------------------------------|----------------------------------------------------------------------------------------------|-----------------------------------------------------------|
| CAGE CODE SIGNATURE<br>664U0 X<br>THIS DRAWING INCLUDING THE<br>DESIGNS IS THE PROPERTY OF<br>KONNECT RF AND IS NOT TO<br>BE USED FOR ANY PURPOSE<br>WITHOUT OUR APPROVAL. |  | <b>Component</b><br>Body & Coupling Nut<br>Outer Conductor<br>Center Contact<br>Insulator<br>Gasket | <b>Material</b><br>Stainless Steel<br>Stainless Steel<br>BeCu<br>PCTFE/KEL-F<br>Viton Rubber | <b>Plating/Finish</b><br>Passivated<br>Passivated<br>Gold |