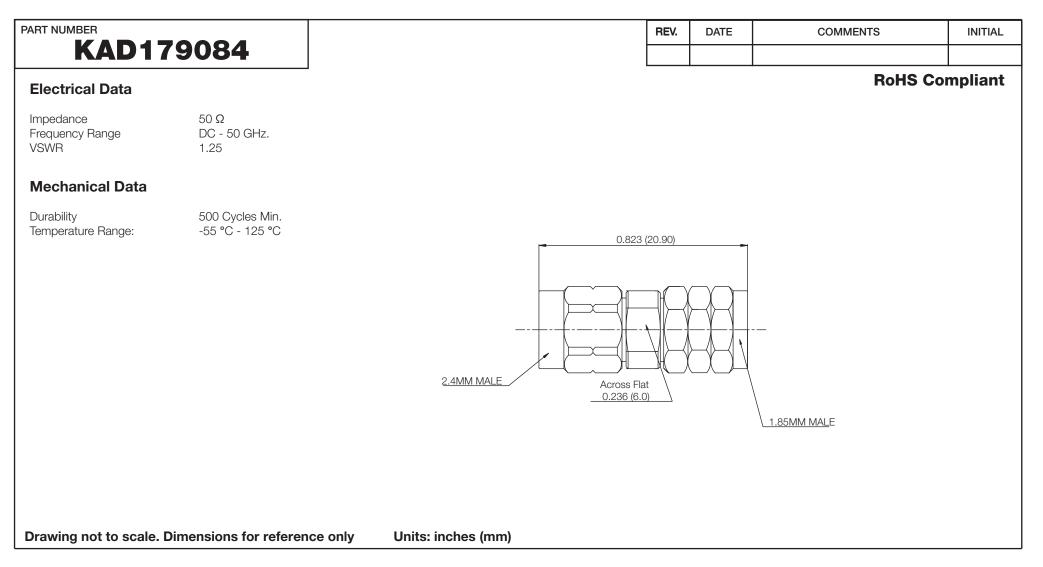

| <b>G</b> Konnect R | F |
|--------------------|---|
|--------------------|---|

WWW.KONNECTRF.COM 1-800-790-5887

| KAD179084                                                                                                                                |             | DESCRIPTION<br>Adapter, Between Series, 2.4mm Male Plug to 1.85mm Male Plug |                                |                    |
|------------------------------------------------------------------------------------------------------------------------------------------|-------------|-----------------------------------------------------------------------------|--------------------------------|--------------------|
| CAGE CODE<br>664U0                                                                                                                       | SIGNATURE X | Component                                                                   | Material                       | Plating/Finish     |
| THIS DRAWING INCLUDING THE<br>DESIGNS IS THE PROPERTY OF<br>KONNECT RF AND IS NOT TO<br>BE USED FOR ANY PURPOSE<br>WITHOUT OUR APPROVAL. |             | Body<br>Center Contact<br>Insulator                                         | Stainless Steel<br>BeCu<br>PEI | Passivated<br>Gold |