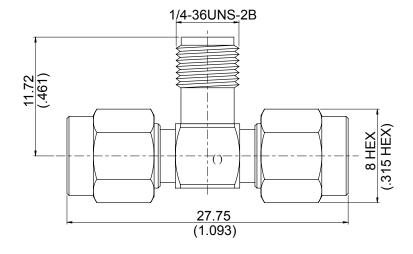

## **Electrical Data**

Impedance 50  $\Omega$ 

Drawing not to scale. Dimensions for reference only

Units: mm (Inches)

## **H** Konnect RF

WWW.KONNECTRF.COM 1-800-790-5887

| FART NUMBER KAD178960                                                                                                        |               | DESCRIPTION  Adapter, T-Type, SMA Male Plug to Female Jack to Male Plug                      |                                          |                        |
|------------------------------------------------------------------------------------------------------------------------------|---------------|----------------------------------------------------------------------------------------------|------------------------------------------|------------------------|
| 664U0                                                                                                                        | SIGNATURE / X | Component                                                                                    | Material                                 | Plating                |
| THIS DRAWING INCLUDING THE DESIGNS IS THE PROPERTY OF KONNECT RF AND IS NOT TO BE USED FOR ANY PURPOSE WITHOUT OUR APPROVAL. |               | Body & Coupling Nut<br>Center Contact (Plug)<br>Center Contact (Jack)<br>Gasket<br>Insulator | Gold<br>Gold<br>BeCu<br>Silicone<br>PTFE | Brass<br>Brass<br>Gold |