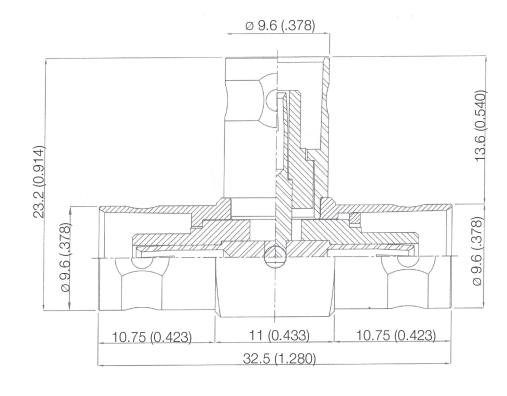

## **Electrical Data**

Impedance

50 Ω

Drawing not to scale. Dimensions for reference only

Units: mm (inches)

## **H** Konnect RF

WWW.KONNECTRF.COM 1-800-790-5887

| KAD178841                                                                                                                    |           | DESCRIPTION Adapter, T-Type, BNC Female Jack to Female Jack to Female Jack (F-F-F) |                        |                |
|------------------------------------------------------------------------------------------------------------------------------|-----------|------------------------------------------------------------------------------------|------------------------|----------------|
| CAGE CODE                                                                                                                    | SIGNATURE | Component                                                                          | Material               | Plating        |
| THIS DRAWING INCLUDING THE DESIGNS IS THE PROPERTY OF KONNECT RF AND IS NOT TO BE USED FOR ANY PURPOSE WITHOUT OUR APPROVAL. |           | Body<br>Center Contact<br>Insulator                                                | Brass<br>Brass<br>PTFE | Nickel<br>Gold |